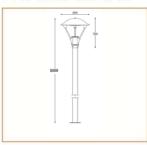

y patents and independent intellectualproperties and many advanced technologies.

Treated with special technique to ensure excellent radiation performance

#### Basic Data

| Material        | Steel & Aluminum       |
|-----------------|------------------------|
| Finishing       | Electrostatic Painting |
| Optics          | Lens                   |
| Weight          | 50 kg                  |
| IP              | 65                     |
| IK              | 08                     |
| Suspension      | Pole Mounted           |
| Additional Data |                        |

### Specifications

| Art No.   | WAT | CCT  | CRI | LED | Angl | e TL | Ø |  |
|-----------|-----|------|-----|-----|------|------|---|--|
| 75570-PL- | 60  | 4000 | 70  | 12  | 148  | 4419 | _ |  |

### **Dimensions**



## Light Distribution





All Luminaries are electrical tested & protection tested according to the standard (IEC 598)